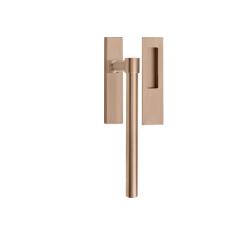

### PB230

solidsetinternallift-up sliding door handle

#### **Product information**

Code: 2701Z001BLXX0 Finish: PVD light bronze UNIT: Set Collection: ONE Designer: Piet Boon EAN code: 8718009458082