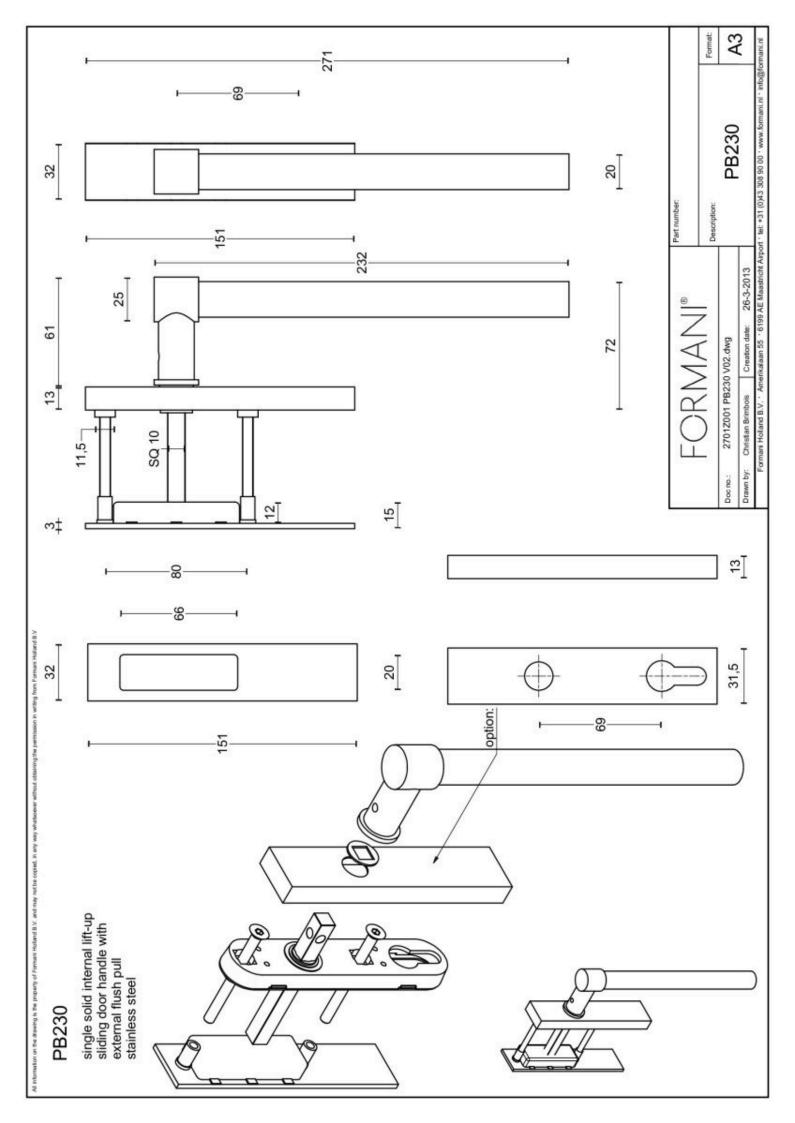

### **FORMANI**<sup>®</sup>



### PB230

solidsetinternallift-up sliding door handle

#### **Product information**

Code: 2701Z001BLXX0 Finish: PVD light bronze UNIT: Set Collection: ONE Designer: Piet Boon EAN code: 8718009458082

#### **ONE** by Piet Boon

The ONE series consists of door, window, and furniture fittings and is complemented by bathroom accessories such as soap dispensers and toilet brush holders, which serve to enrich spaces and create a harmonious whole.

#### Finishes

|       | satin stainless steel |
|-------|-----------------------|
| ullet | satin black           |
|       | bronze                |
| 0     | white                 |
| •     | PVD satin black       |
|       | PVD satin gold        |
|       | PVD light bronze      |



## **ONE** by Piet Boon

Simplicity is the essence of the design of our iconic ONE hardware series by Piet Boon, with the cylindrical volume forming its core. The clean lines and high-quality finish embody beauty and refinement, forming a coherent, elegant whole. It's safe to say that the ONE series has developed into a true icon in the world of door handles and interior design.







## Piet Boon

Koog aandeZaan, 1958

Design philosophy: Balancingfunctionality,aesthetics and individuality.

Studio Piet Boon and FORMANI believe in the beauty of simplicity combined with quality and functionality. We share the vision that doorware is an essential part of any project and gives a frst impression when entering a room. It's the frst handshake with the building. The clean lines and geometric d