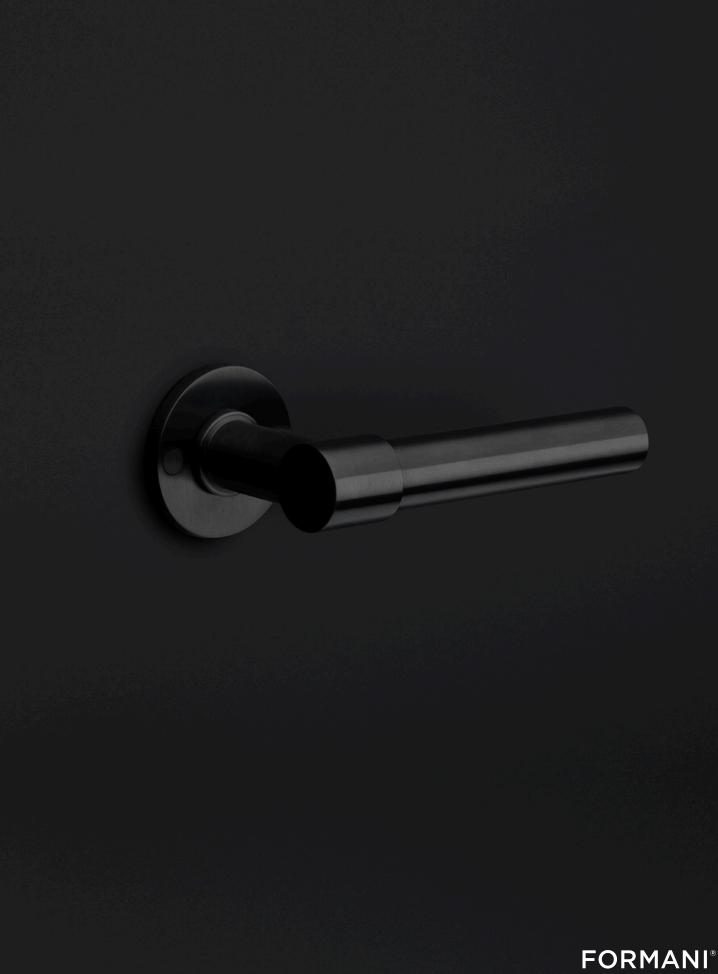

#### Finishes

|       | satin stainless steel |
|-------|-----------------------|
| ullet | satin black           |
|       | bronze                |
| 0     | white                 |
| •     | PVD satin black       |
|       | PVD satin gold        |
|       | PVD light bronze      |

## **ONE** by Piet Boon

Simplicity is the essence of the design of our iconic ONE hardware series by Piet Boon, with the cylindrical volume forming its core. The clean lines and high-quality finish embody beauty and refinement, forming a coherent, elegant whole. It's safe to say that the ONE series has developed into a true icon in the world of door handles and interior design.