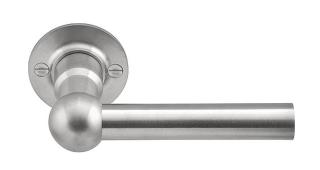

### **FORMANI**<sup>®</sup>

solid unsprung door handle on rose

#### **Product information**

Code: 1501D089INXX0 Finish: satin stainless steel UNIT: Pair Collection: FERROVIA Designer: Formani EAN code: 8718009145784

## **FERROVIA** by Formani

Our FERROVIA hardware series is an ode to the railways of the early twentieth century. Having often been used in first-class train carriages, this particular style of door handle is held up as a piece of understated luxury thanks to its elegant shapes, curves, and clean lines. The design is characterized by its spherical shape that connects the lever to its neck. The 'T-handle' was especially popular in train carriage design at the time, and is still a common design feature in many interiors and exteriors. The FERROVIA hardware series has been modernized and produced from solid stainless steel (available in a matte or polished finish). It concerns a total concept collection, including door, window and cabinet fittings and is complemented by the usual accessories, which enable one uniform style to be applied to all areas within the home or any other property.