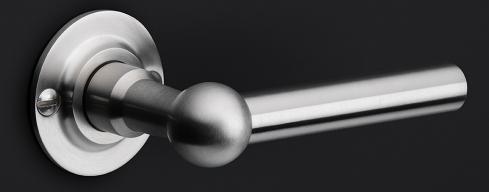

### **FORMANI**<sup>®</sup>

solid unsprung door handle on rose

#### **Product information**

Code: 1501D089INXX0 Finish: satin stainless steel UNIT: Pair Collection: FERROVIA Designer: Formani EAN code: 8718009145784

## **FERROVIA** by Formani

Our FERROVIA hardware series is an ode to the railways of the early twentieth century. Having often been used in first-class train carriages, this particular style of door handle is held up as a piece of understated luxury thanks to its elegant shapes, curves, and clean lines. The design is characterized by its spherical shape that connects the lever to its neck. The 'T-handle' was especially popular in train carriage design at the time, and is still a common design feature in many interiors and exteriors. The FERROVIA hardware series has been modernized and produced from solid stainless steel (available in a matte or polished finish). It concerns a total concept collection, including door, window and cabinet fittings and is complemented by the usual accessories, which enable one uniform style to be applied to all areas within the home or any other property.