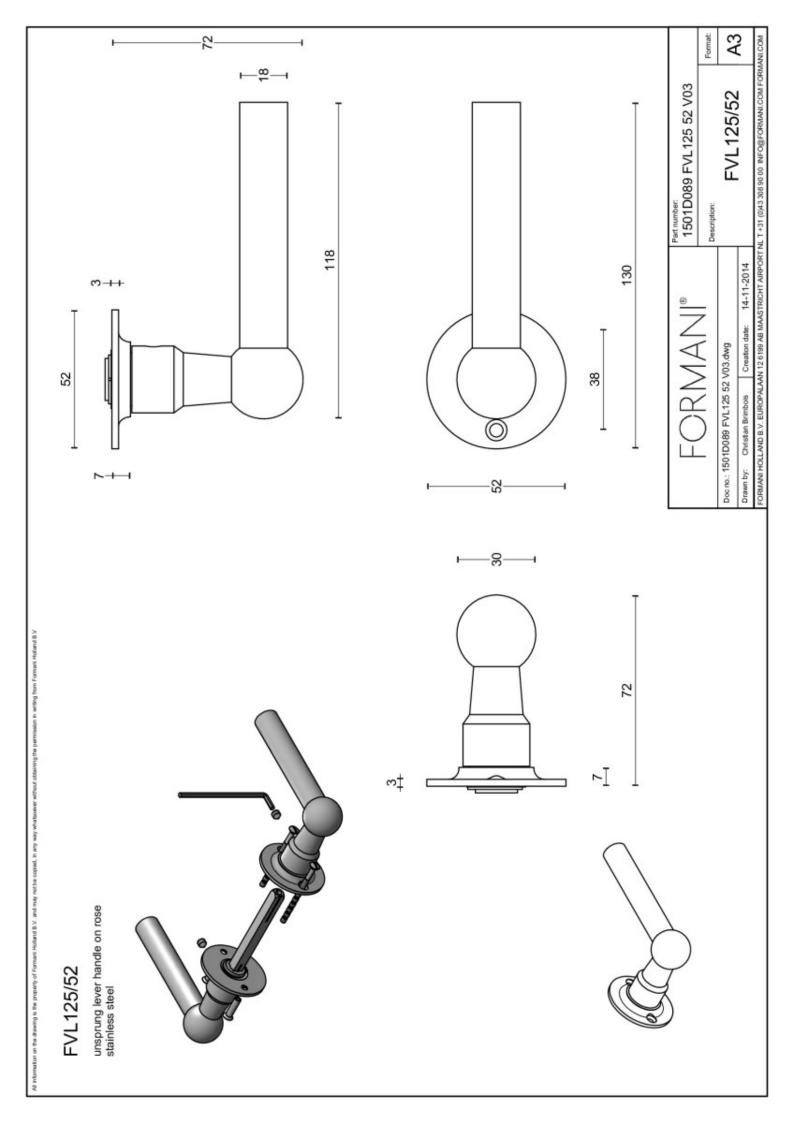

### **FORMANI**<sup>®</sup>

solid unsprung door handle on rose

#### **Product information**

Code: 1501D089INXX0 Finish: satin stainless steel UNIT: Pair Collection: FERROVIA Designer: Formani EAN code: 8718009145784