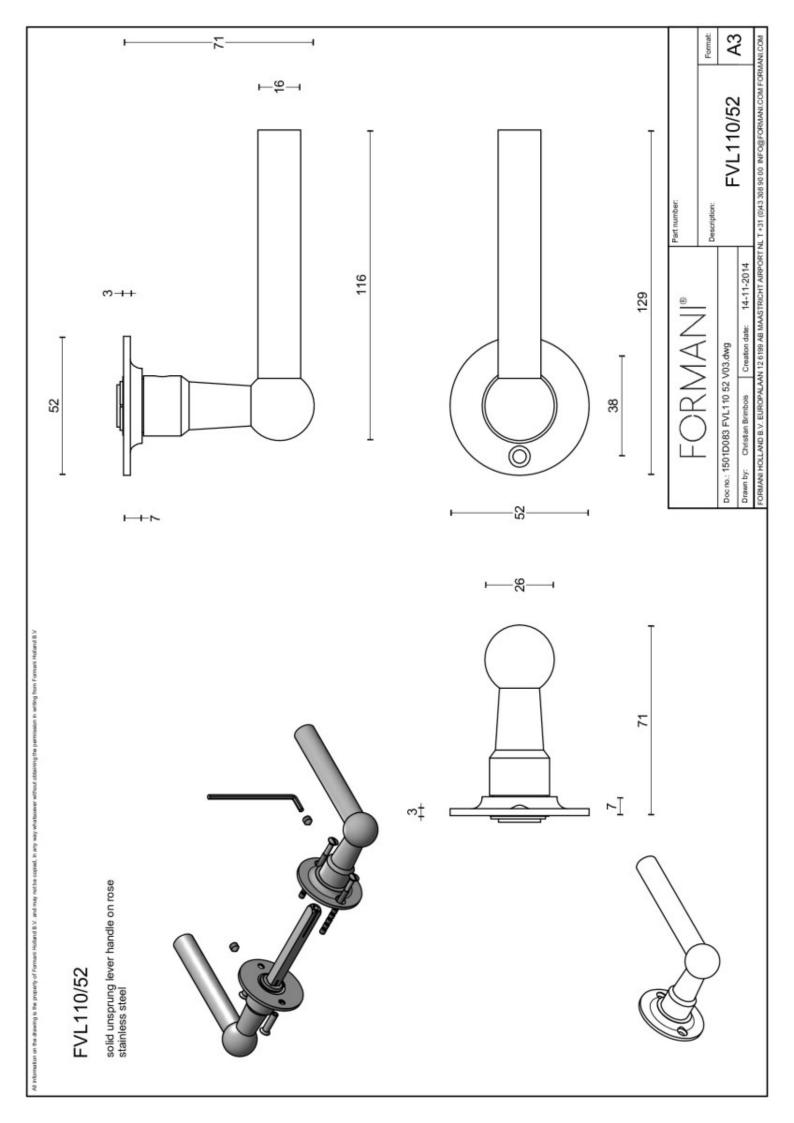

# FVL110/52 solid unsprung door handle on rose

#### **Product information**

Code: 1501D083INXX0 Finish: satin stainless steel

UNIT: Pair

Collection: FERROVIA Designer: Formani

EAN code: 8718009078044