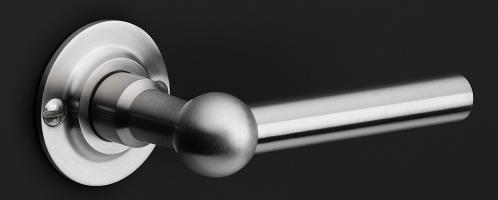

# FVL110/52 solid unsprung door handle on rose

### **FERROVIA**

by Formani

Our FERROVIA hardware series is an ode to the railways of the early twentieth century. Having often been used in first-class train carriages, this particular style of door handle is held up as a piece of understated luxury thanks to its elegant shapes, curves, and clean lines. The design is characterized by its spherical shape that connects the lever to its neck. The 'T-handle' was especially popular in train carriage design at the time, and is still a common design feature in many interiors and exteriors. The FERROVIA hardware series has been modernized and produced from solid stainless steel (available in a matte or polished finish). It concerns a total concept collection, including door, window and cabinet fittings and is complemented by the usual accessories, which enable one uniform style to be applied to all areas within the home or any other property.