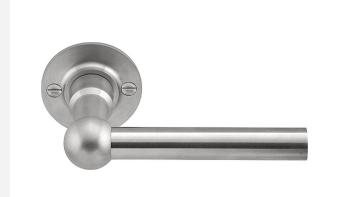

# FVL110/52 solid unsprung door handle on rose

### **FERROVIA**

by Formani

Our FERROVIA hardware series is an ode to the railways of the early twentieth century. Having often been used in first-class train carriages, this particular style of door handle is held up as a piece of understated luxury thanks to its elegant shapes, curves, and clean lines. The design is characterized by its spherical shape that connects the lever to its neck. The 'T-handle' was especially popular in train carriage design at the time, and is still a common design feature in many interiors and exteriors. The FERROVIA hardware series has been modernized and produced from solid stainless steel (available in a matte or polished finish). It concerns a total concept collection, including door, window and cabinet fittings and is complemented by the usual accessories, which enable one uniform style to be applied to all areas within the home or any other property.