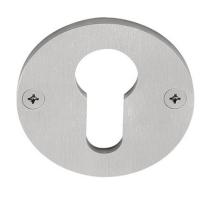

### EGBY50

profile cylinder escutcheon round

#### **Product information**

Code: 1501Y090INXX0 Finish: satin stainless steel UNIT: Piece Collection: EDGY Designer: Mathieu Bruls EAN code: 8718009079782

**EDGY** by Mathieu Bruls The EDGY series is a total concept collection consisting of door, window, and furniture fittings.

#### Finishes

- satin stainless steel
- satin black