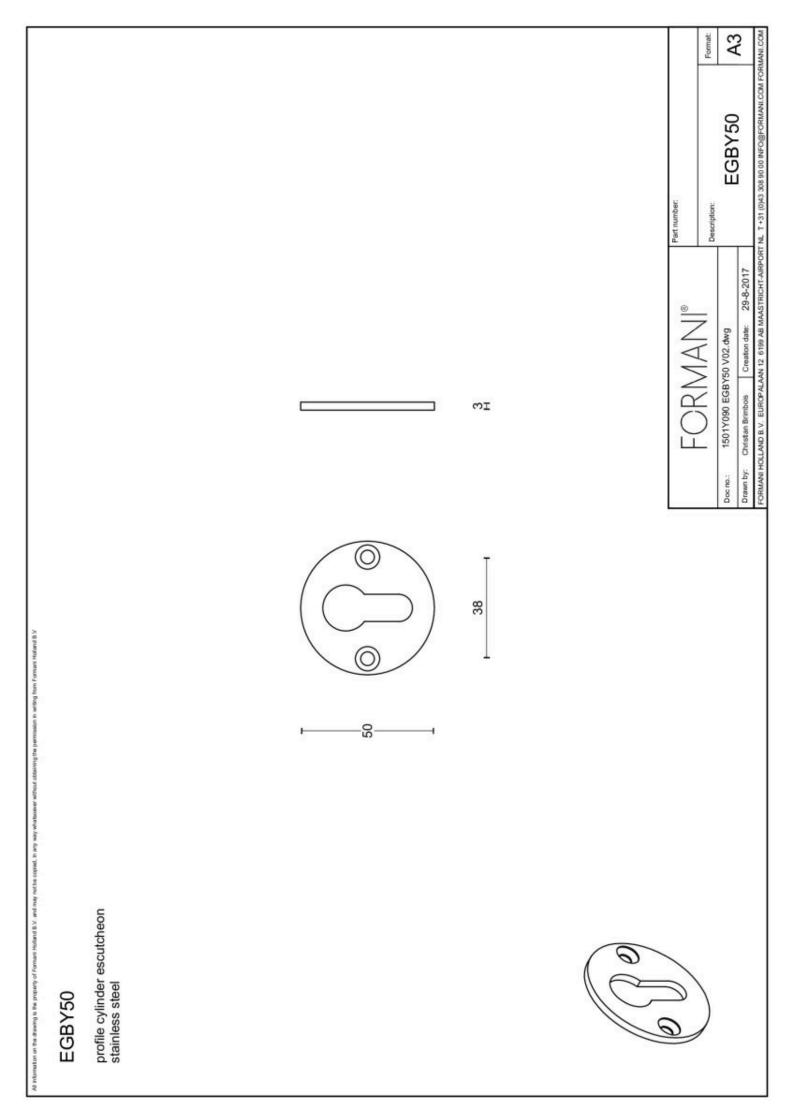

### EGBY50

profile cylinder escutcheon round

#### **Product information**

Code: 1501Y090INXX0 Finish: satin stainless steel UNIT: Piece Collection: EDGY Designer: Mathieu Bruls EAN code: 8718009079782

**EDGY** by Mathieu Bruls The EDGY series is a total concept collection consisting of door, window, and furniture fittings.

#### Finishes

- satin stainless steel
- satin black