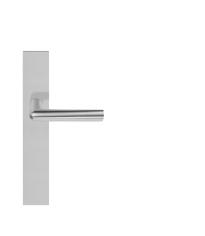

### **PBI100P236SFC**

solid unsprung door handle on blind plate

#### **Product information**

Code: 3601D021INXX0F Finish: satin stainless steel

UNIT: Pair Collection: INC Designer: Piet Boon

EAN code: 8718009376140