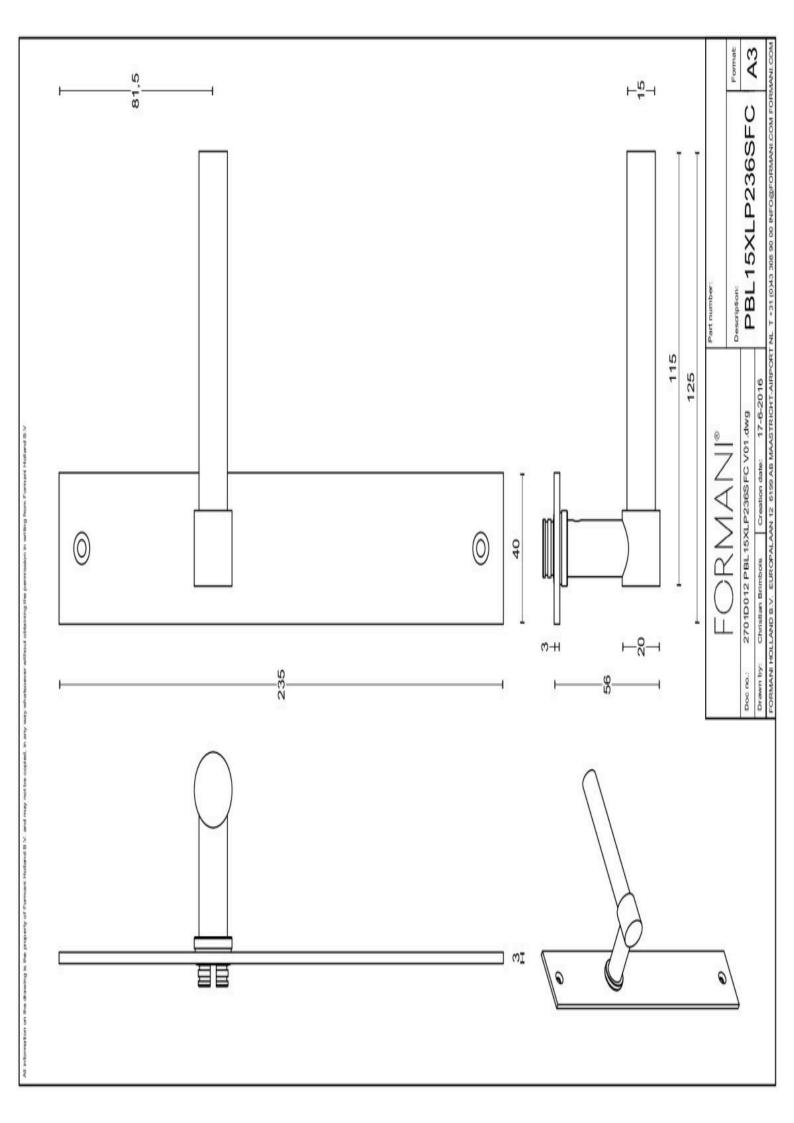

### PBL15XLP236SFC

solid unsprung door handle on blind plate

#### **Product information**

Code: 2701D012BLXX0F Finish: PVD light bronze

UNIT: Pair Collection: ONE Designer: Piet Boon

EAN code: 8718009457894