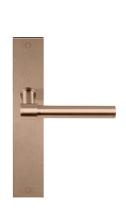

### PBL15XLP236SFC

solid unsprung door handle on blind plate

#### **Product information**

Code: 2701D012BLXX0F Finish: PVD light bronze

UNIT: Pair Collection: ONE Designer: Piet Boon

EAN code: 8718009457894